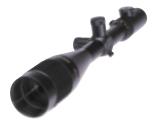

## PRECISION BENCHREST SERIES

Lightforce USA is dedicated to providing precision shooters the ultimate in performance riflescopes. We offer two models in Nightforce's Precision Benchrest Series to meet the demanding expectations of precision shooters. The Precision Benchrest series can be equipped with a variety of original Nightforce reticles. This exceptional line of riflescopes represents the highest level of optical clarity and light transmission. This elite riflescope has proven itself, world record after world record, atop the world's most accurate benchrest rifles. It is with credibility and respect of the world's best shooters that Lightforce USA offers up the Nightforce Precision Benchrest Series.

8 - 32X

56 MM

5.6 mm@8x 1.7 mm@32X

g.4 feet@8x 31 feet@32x

**15** mm

Elevation sø moa Windage sø moa

.125 Moa

30 mm / 1.18 inches

35 00 MM

16.6 inches

36 DUNC25

s.s inches

12 - 42X

56 MM

4 mm@12X 1.4 mm@42X

6.7 feet@12x 23 feet@42x