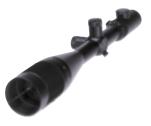

## PRECISION BENCHREST SERIES

Lightforce USA is dedicated to providing precision shooters the ultimate in performance riflescopes. We offer two models in Nightforce's Precision Benchrest Series to meet the demanding expectations of precision shooters. The Precision Benchrest series can be equipped with a variety of original Nightforce reticles. This exceptional line of riflescopes represents the highest level of optical clarity and light transmission. This elite riflescope has proven itself, world record after world record, atop the world's most accurate benchrest rifles. It is with credibility and respect of the world's best shooters that Lightforce USA offers up the Nightforce Precision Benchrest Series.

**15** mm

Elevation 40 moa Windage 40 moa

.125 Moa

30 mm / 1.18 inches

35 00 MM

17 inches

36 DUNC 25

s.s inches